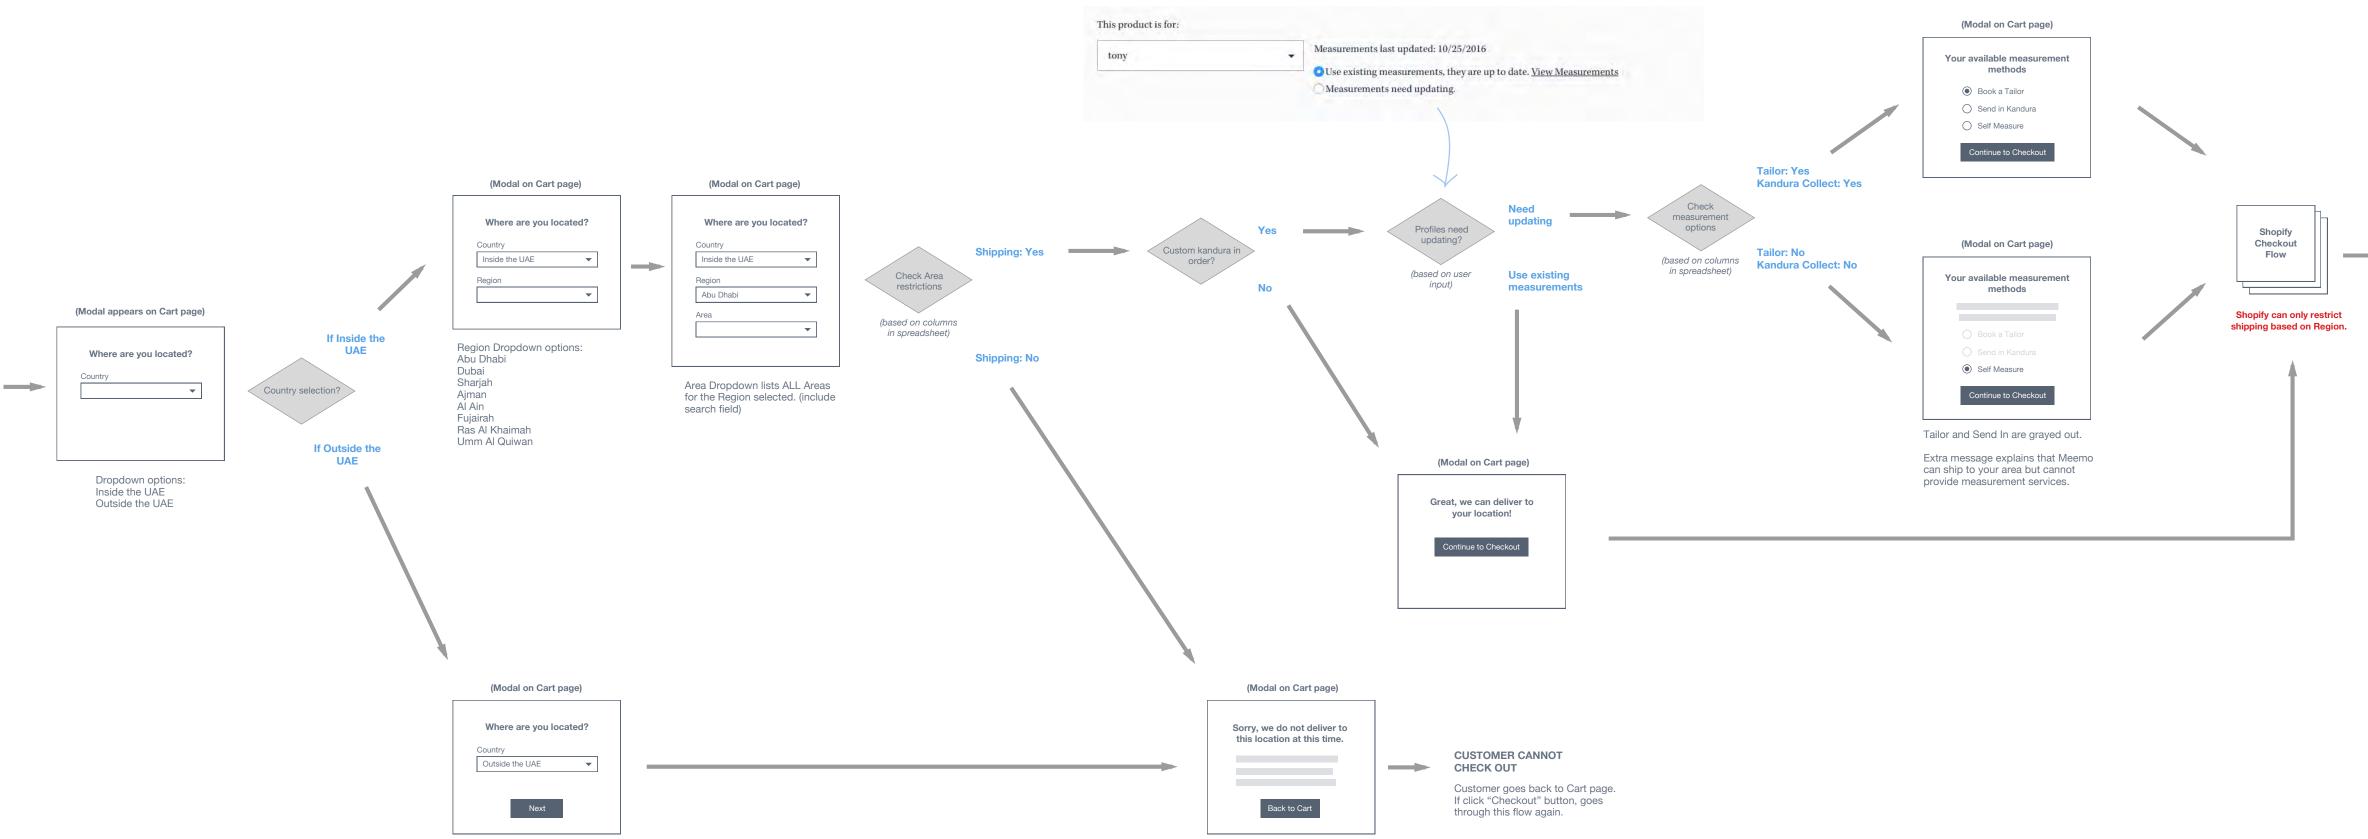

#### **USER FLOWS**

A new business problem arose where the client realized they could only offer certain measurement and delivery services based on geographical area.

Brief messaging explains that Meemo does not service that area.

> We readdressed the workflow of the cart and checkout process to create a smooth experience that informs customers why some services are not available to them.

If Self Measure