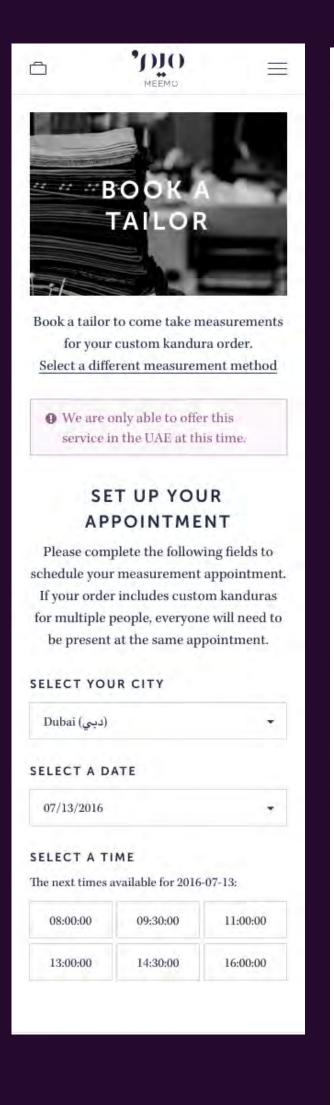

### Schedule a tailor to come to you

#### SET UP YOUR APPOINTMENT

Please complete the following fields to schedule your measurement appointment. If your order includes custom kanduras for multiple people, everyone will need to be present at the same appointment.

#### SELECT YOUR CITY

(دبي) Dubai

#### SELECT A DATE

07/13/2016

#### SELECT A TIME

The next times available for 2016-07-13:

| 08:00:00 | 09:30:00 |
|----------|----------|
| 13:00:00 | 14:30:00 |

# yone will need to appointment.

| 11:00:00 |  |
|----------|--|
| 16:00:00 |  |