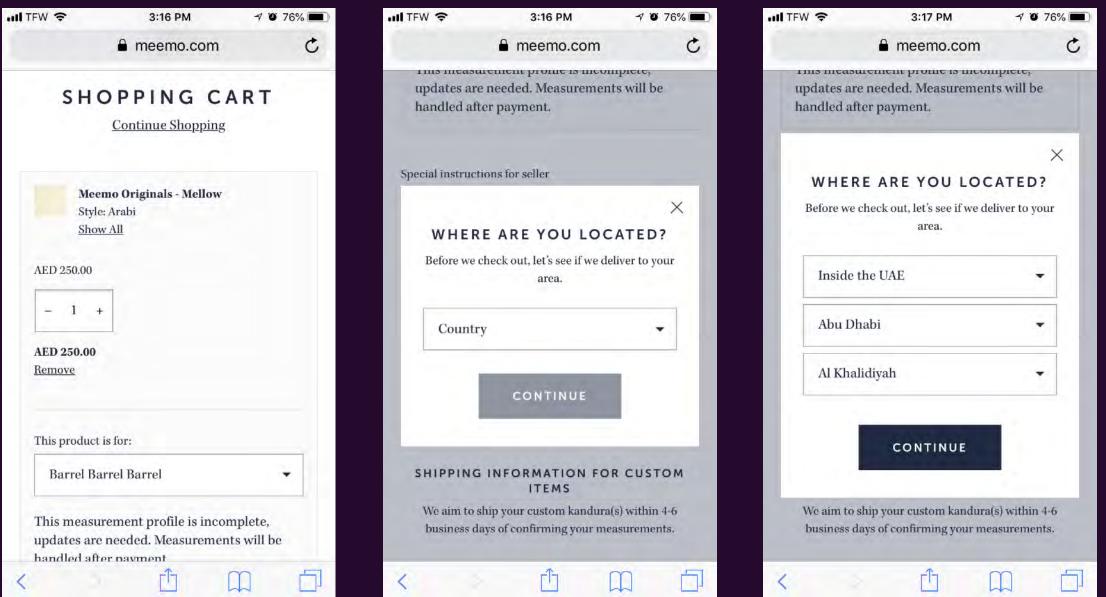

#### **USER FLOWS**

A new business problem arose where the client realized they could only offer certain measurement and delivery services based on geographical area.

Brief messaging explains that Meemo does not service that area.

> We readdressed the workflow of the cart and checkout process to create a smooth experience that informs customers why some services are not available to them.

If Self Measure

### **CUSTOMIZE & CHECKOUT**

1 0 75% 🔳

C

262.50

m

The customer breezes through the customization process and is prompted by the service selection flow before checkout

Book a tailor to come take measurements for your custom kandura order. Select a different measurement method

• We are only able to offer this service in the UAE at this time.

#### SET UP YOUR APPOINTMENT

Please complete the following fields to schedule your measurement appointment. If your order includes custom kanduras for multiple people, everyone will need to be present at the same appointment.

#### SELECT YOUR CITY

Select a location

Book a tailor to come take measurements for your custom kandura order. Select a different measurement method

• We are only able to offer this service in the UAE at this time.

#### SELECT YOUR CITY

| Dubai (دبي)  |     | •       |
|--------------|-----|---------|
| ELECT A DATE |     |         |
| mm/dd/yyyy   |     | 00      |
| >            |     | Clear D |
| opu          | 10. |         |
| May          | 11  | 2014    |
| June         | 12  | 2015    |
| uly          | 13  | 2016    |
| August       | 14  | 2017    |
| September    | 15  | 2018    |

#### **BOOK A TAILOR**

After completing an order, the customer is directed to book their measurement appointment.