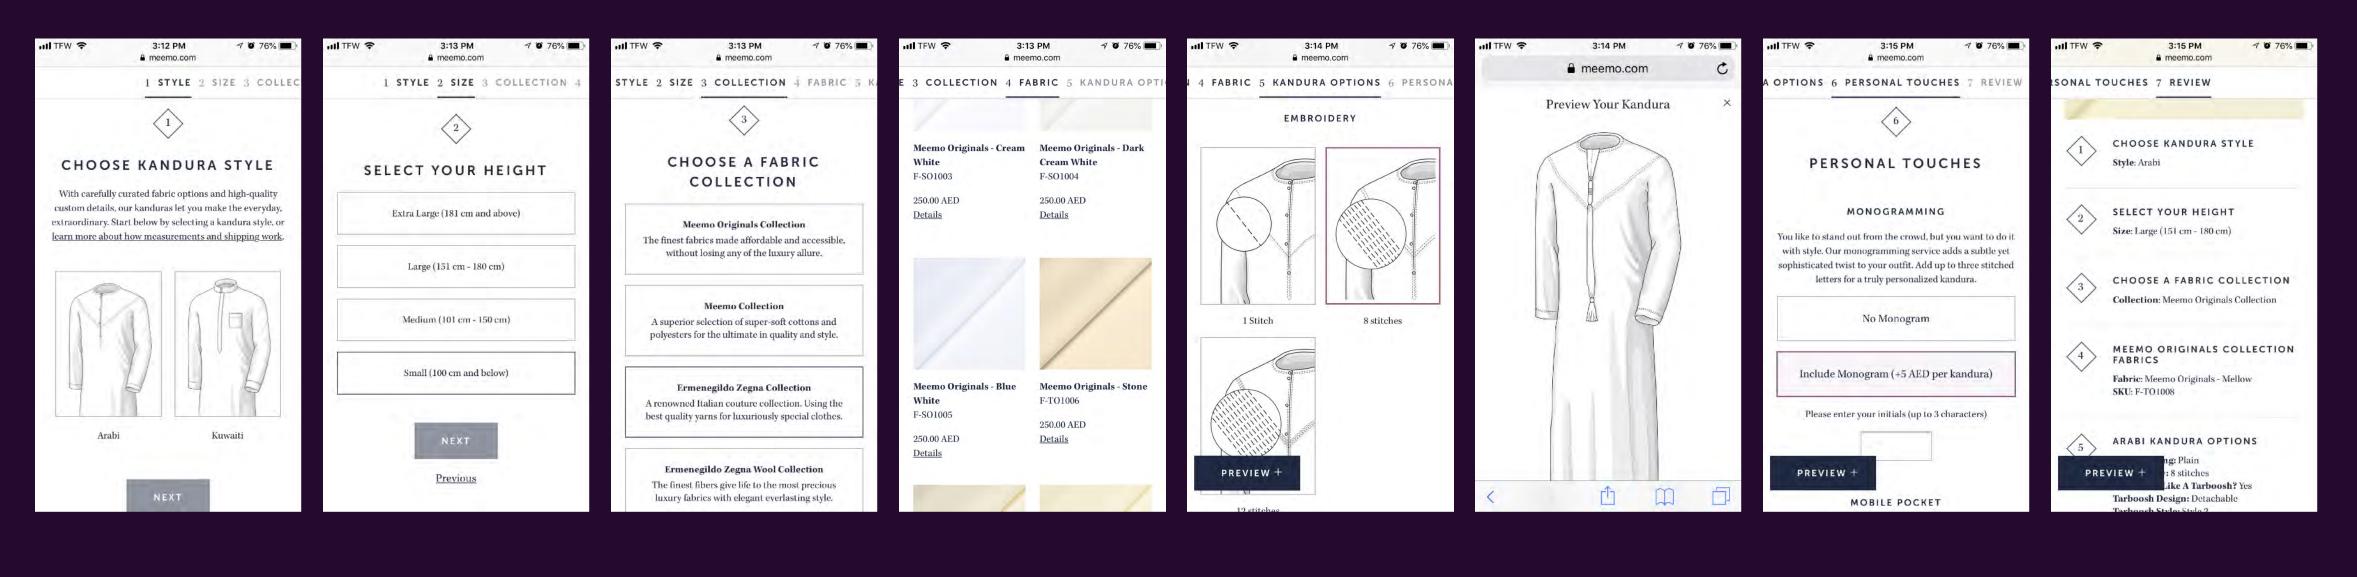

THE PERFECT FIT TAILOR-MADE, WITHOUT VISITING **TAILOR SHOP** 

Detail is everything to us. If you're not happy with your kandura the reason - let us to know so that we can make it righ

CREATE NOW

1 STYLE 2 SIZE 3 COLLECTION

### **CUSTOMIZE & CHECKOUT**

1 0 75% 🔳

C

262.50

m

The customer breezes through the customization process and is prompted by the service selection flow before checkout

Book a tailor to come take measurements for your custom kandura order. Select a different measurement method