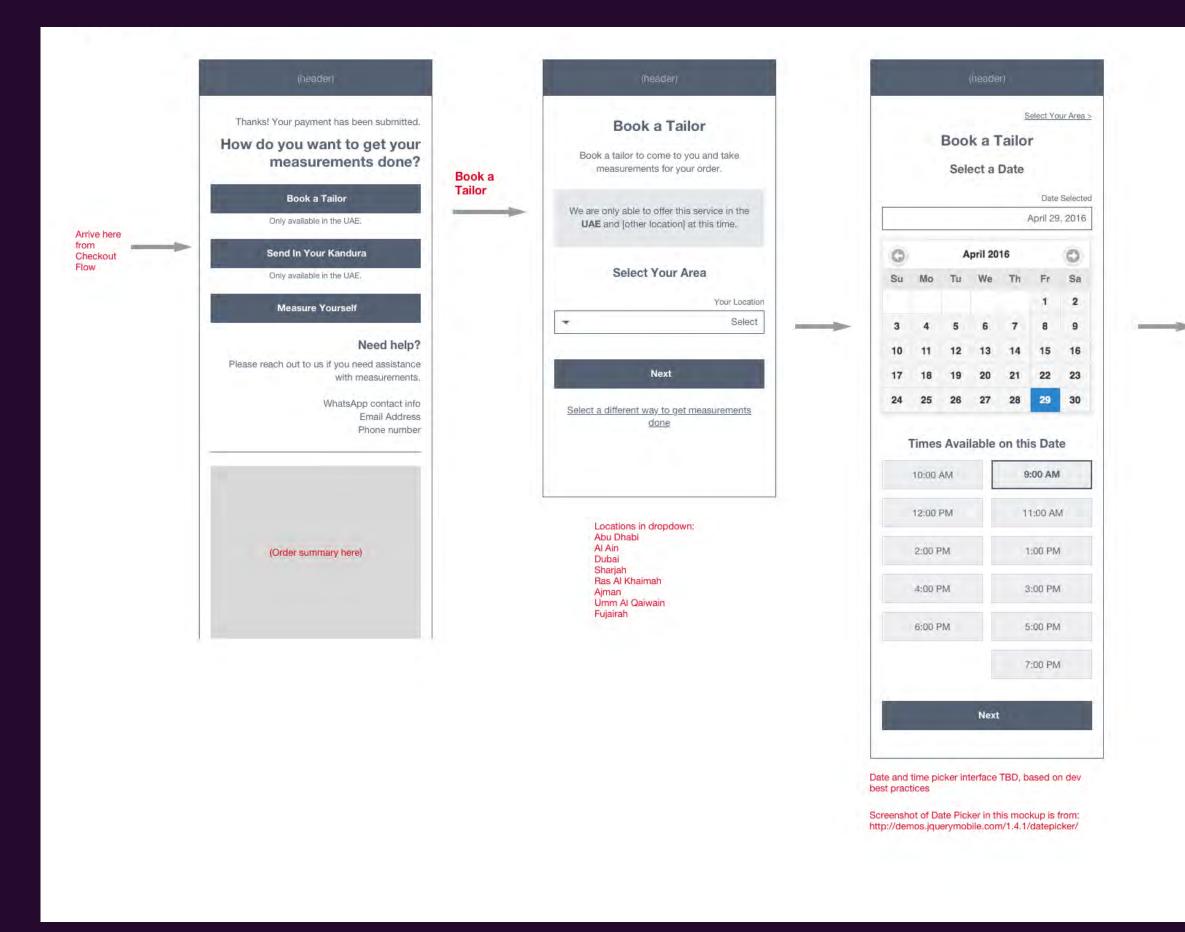

#### **USER FLOWS**

We identified the core workflows from the site map to detail out all the different user scenarios.

In this example, we explored ways to work in the measurement option selections around the limitations of Shopify checkout process.

#### **USER FLOWS**

A new business problem arose where the client realized they could only offer certain measurement and delivery services based on geographical area.

Brief messaging explains that Meemo does not service that area.

> We readdressed the workflow of the cart and checkout process to create a smooth experience that informs customers why some services are not available to them.

If Self Measure

#### **BOOK A TAILOR**

After completing an order, the customer is directed to book their measurement appointment.