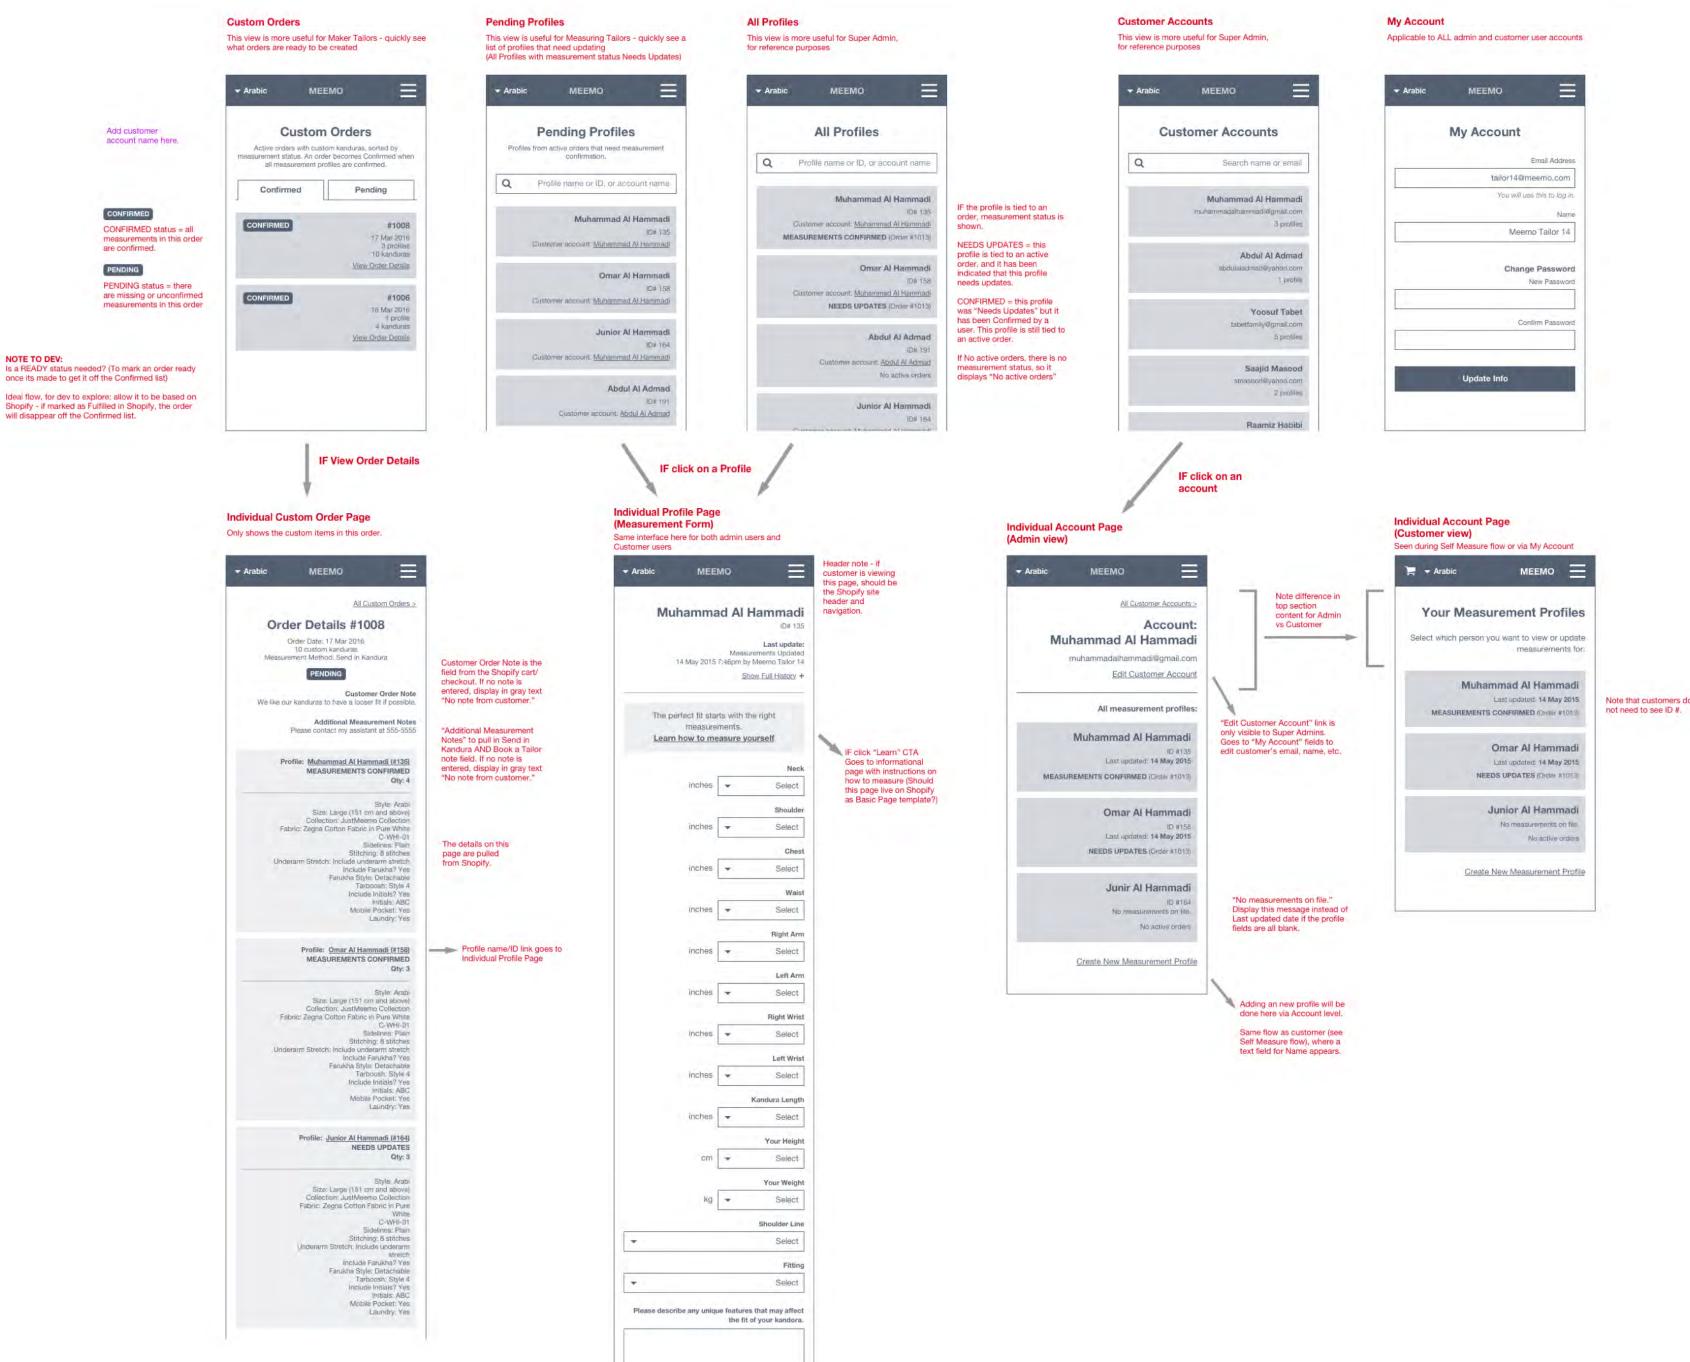

### **WIREFRAMES**

We also generate high fidelity wireframes to explore solutions for the interface.

This view depicts how a tailor would manage the multiple accounts and measurement profiles within each account.

Realistic content is critical to evaluate whether a tailor has all the information he needs to create the custom garment.

Note: these wireframes follow the right-to-left layout used in the UAE.

### WIREFRAMES

It was important to be as detailed as possible in the wireframes, so we can save hours on the visual UI mockups and go straight into development using a style guide.

| (header)                                                                                                           | (header)                                                                                                                                                                                                                        |   | Meemo staff gets email from                                                                                                                                                                                                                                                                       |                                                                                                                                                              |
|--------------------------------------------------------------------------------------------------------------------|---------------------------------------------------------------------------------------------------------------------------------------------------------------------------------------------------------------------------------|---|---------------------------------------------------------------------------------------------------------------------------------------------------------------------------------------------------------------------------------------------------------------------------------------------------|--------------------------------------------------------------------------------------------------------------------------------------------------------------|
| Select Date & Time ><br>Book a Tailor<br>Appointment Info<br>Friday, March 25, 2016<br>12:00 PM - 1:00 PM GMT+4:00 | Thank you for scheduling<br>your appointment<br>You will receive an email with confirmation of<br>your appointment shortly. You may cancel or<br>reschedule your appointment once you have<br>received your confirmation email. | _ | Setster with appointment<br>information<br>Includes same info as the customer<br>confirmation email.                                                                                                                                                                                              |                                                                                                                                                              |
| Name<br>Same mame used on the order<br>Email Address<br>Same email used on the order<br>Phone Number               | Have questions in the meantime? Please feel free<br>to reach out to us:<br>WhatsApp contact info<br>Email Address<br>Phone number                                                                                               | L | Customer gets confirmation email<br>If new to Setster, also receives a<br>verification email first to verify<br>customer's email address.                                                                                                                                                         |                                                                                                                                                              |
| use we need to reach you at the time of appointment)                                                               | Return to homepage                                                                                                                                                                                                              |   | Yvonne Test User, your appointment is confirmed                                                                                                                                                                                                                                                   |                                                                                                                                                              |
| Where would you like the tailor to come<br>measure you?<br>Street Address 1                                        |                                                                                                                                                                                                                                 |   | Barrel Ny - Tailor 1 Meemo <do-nol-reply@setster.com><br/>to me •<br/>Meesurements - Yvonne Test User<br/>V/www Fri May 6, 2016 12am - 1am (EDT)<br/>Why Barrel Ny - Tailor 1 Meamo*<br/>Acid is catenour.s</do-nol-reply@setster.com>                                                            | 3:47 PM (0 minutes ago)     Agenda     Fn May 8, 2016.     No senier avents     12am Measurements - Yvonne Test     User     tram (Amun) Kandure Weskly Call |
| City<br>Country                                                                                                    |                                                                                                                                                                                                                                 |   | Dear Yvonne Test User,<br>This email confirms your appointment as follows;<br>Appointment Details:<br>Location: Dubai area<br>Details: Dubai city and state<br>Phone: 212-232-2072 ex7001<br>Provider: Tailor 1 Meeno                                                                             |                                                                                                                                                              |
| Notes<br>Any notes or special requests                                                                             |                                                                                                                                                                                                                                 |   | Service Measurements<br>When: Friday, May 06 at 12:00AM EDT (GMT-04:00)<br>Client Details<br>Name: Yvonne Test User<br>Email: vvonne werspätibarreihv.com<br>Phone: 2122382072<br>Address: 197 Grand St<br>City<br>Countity<br>Notes: Hi (have many people in my family that needs measurements.) |                                                                                                                                                              |
| Book Appointment                                                                                                   |                                                                                                                                                                                                                                 |   | Reschedule this appointment up to 24 hours prior<br>Cancel this appointment up to 24 hours prior<br>Thank you,<br>Barrel Ny<br>212-239-2022 ex7001<br>peter kano@barrelnv.com<br>Appointment services provided by Setster.com                                                                     |                                                                                                                                                              |
|                                                                                                                    |                                                                                                                                                                                                                                 |   | Click hore to Reply or Enverses                                                                                                                                                                                                                                                                   |                                                                                                                                                              |