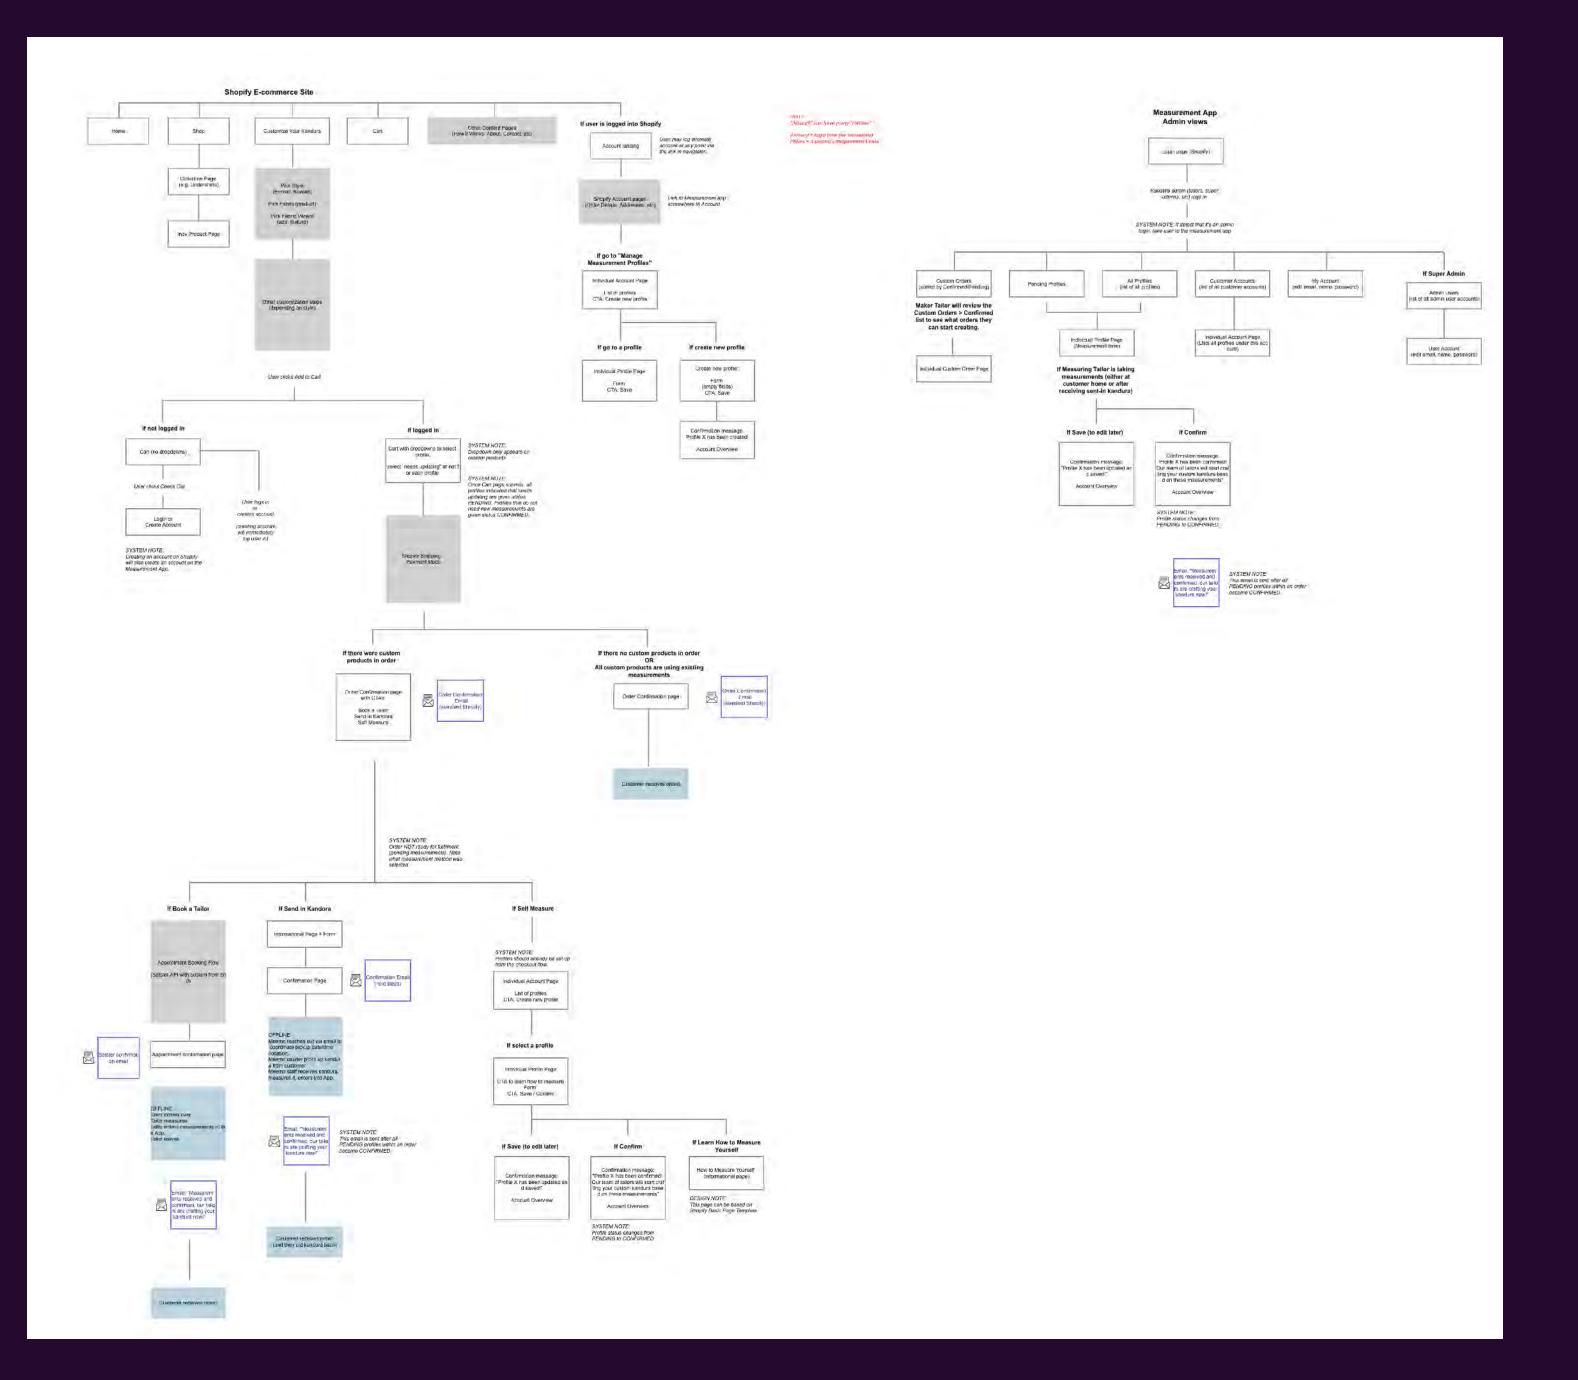

### HIGH LEVEL SITE MAP

After getting a deep understanding of the business needs, we started defining the digital workflows required for this business. Through multiple discussions with the client, we generated this diagram to document our proposed workflows.

This served as a living document that continued to be updated as ideas evolved.

This was also useful to the developer to help identify functional needs and scenarios early on.

Measurement + Checkout Flow: Option B (lower effort) V1.2