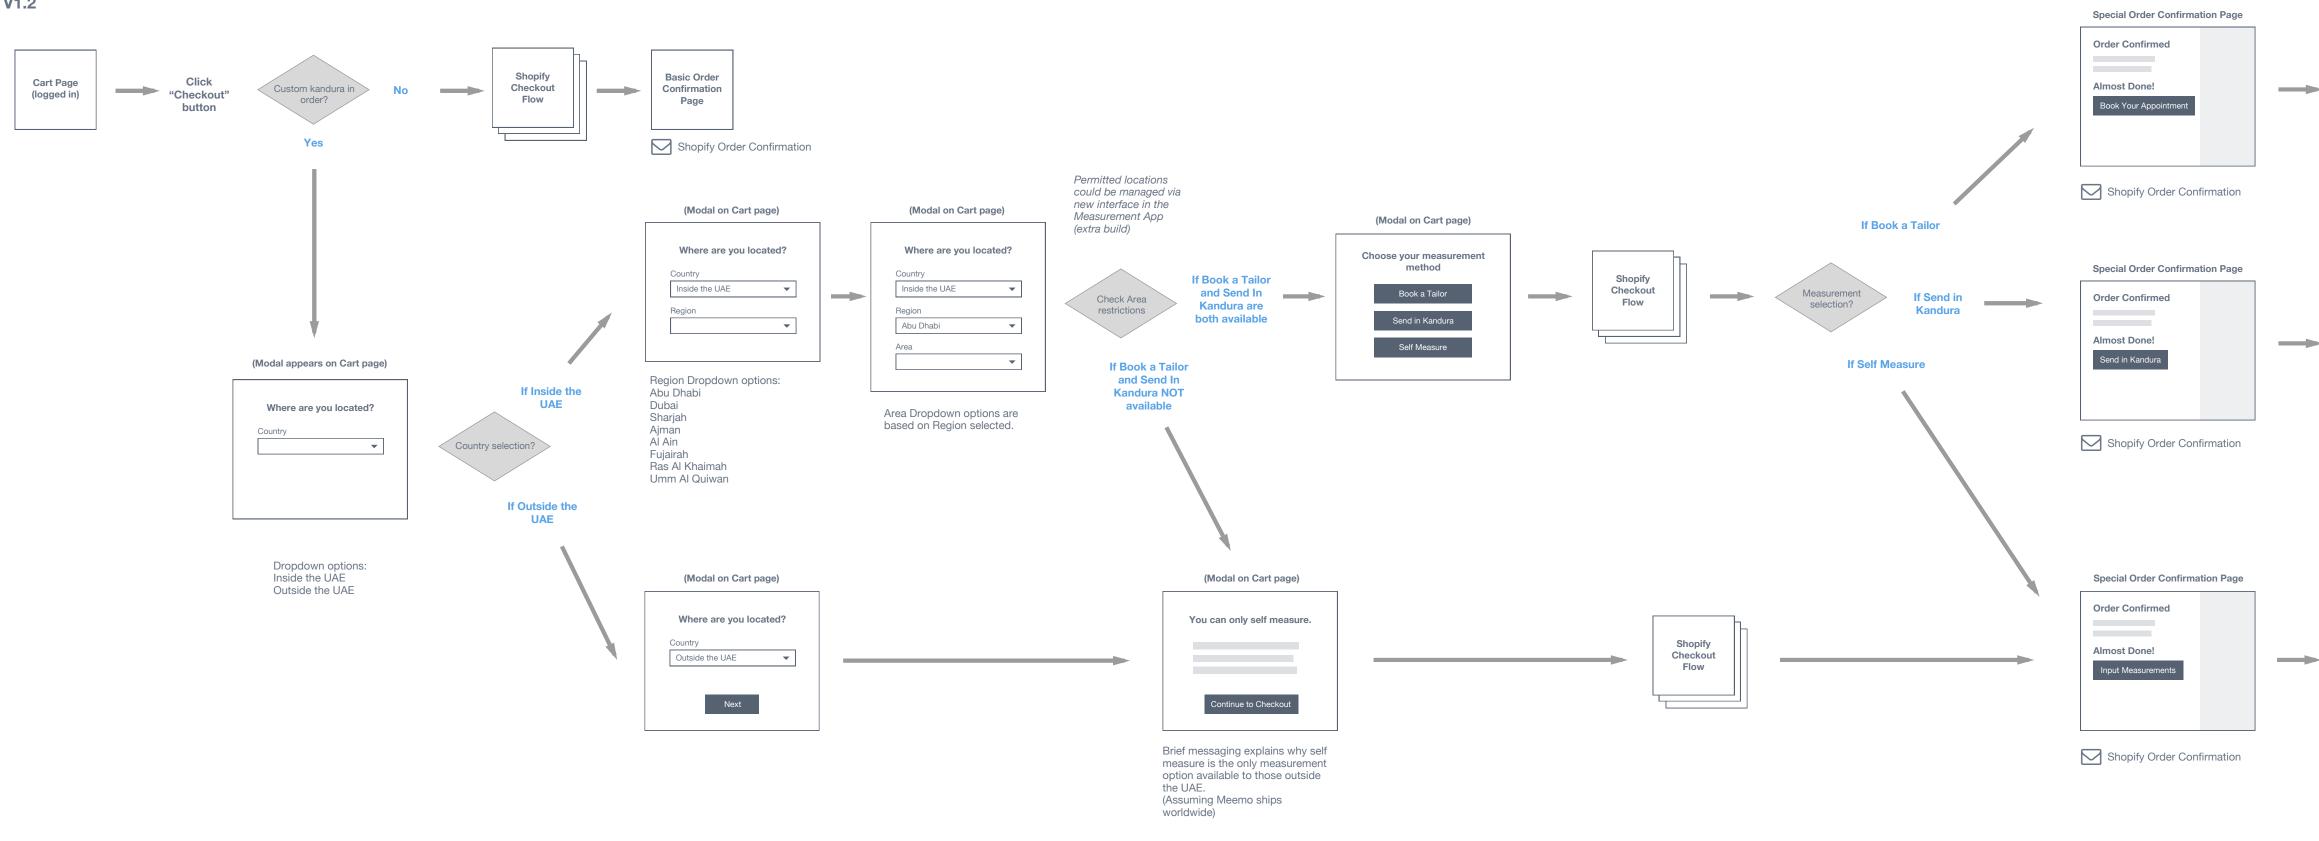

#### **USER FLOWS**

We identified the core workflows from the site map to detail out all the different user scenarios.

In this example, we explored ways to work in the measurement option selections around the limitations of Shopify checkout process.

Measurement App

Same as current flow.