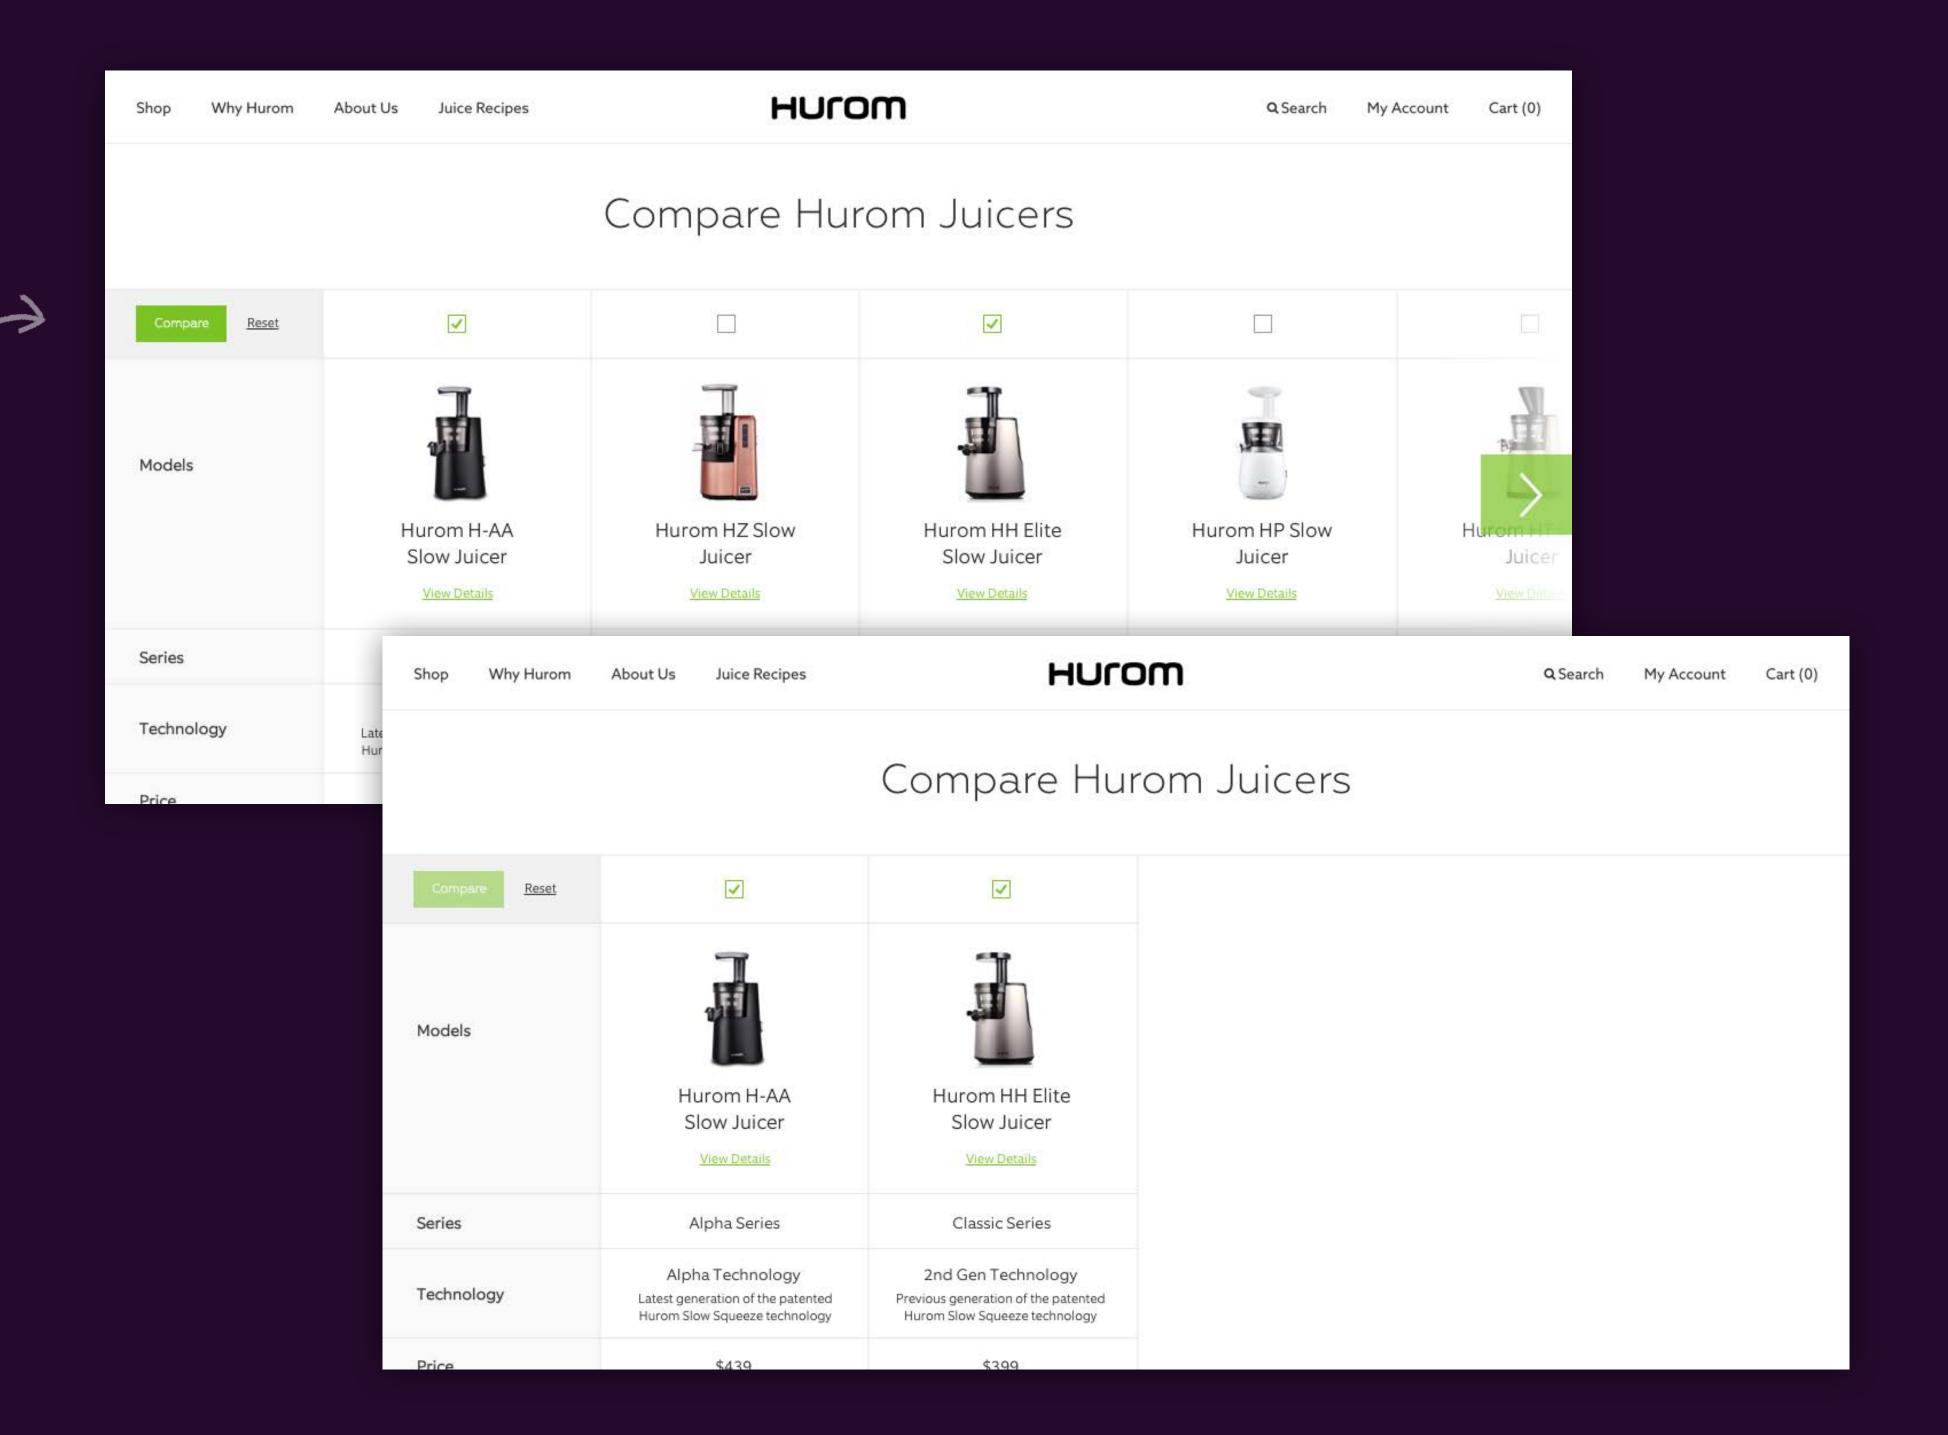

### **UX/UI FOR PRODUCT COMPARISON CHART**

Hurom is a premium juicer brand. I worked on the UX for the e-commerce website as well as ongoing enhancements based on customer feedback and data.

Shop Why Hurom About Us Juice Recipes HUCON Q Search My Account Cart (0)

### Compare Hurom Juicers

| Select to compare                                                                                   |                                                                                              |                                                                                              |                                                                                            |                                                                                            |                                                                                    |
|-----------------------------------------------------------------------------------------------------|----------------------------------------------------------------------------------------------|----------------------------------------------------------------------------------------------|--------------------------------------------------------------------------------------------|--------------------------------------------------------------------------------------------|------------------------------------------------------------------------------------|
| Model                                                                                               | Hurom H-AA<br>Slow Juicer<br>View Details                                                    | Hurom HZ Slow<br>Juicer<br>View Details                                                      | Hurom HH Elite<br>Slow Juicer<br>View Details                                              | Hurom HP Slow<br>Juicer<br>View Details                                                    | Hurom HT<br>Juicer                                                                 |
| Series                                                                                              | Alpha Series                                                                                 | Alpha Series                                                                                 | Classic Series                                                                             | Personal Series                                                                            | Classic Serie                                                                      |
| Technology                                                                                          | Alpha Technology<br>Latest generation of the patented<br>Hurom Slow Squeeze technology       | Alpha Technology<br>Latest generation of the patented<br>Hurom Slow Squeeze technology       | 2nd Gen Technology<br>Previous generation of the patented<br>Hurom Slow Squeeze technology | 2nd Gen Technology<br>Previous generation of the patented<br>Hurom Slow Squeeze technology | 2nd Gen Techno<br>Previous generation of the<br>Hurom Slow Squeeze to              |
| Price                                                                                               | \$439                                                                                        | \$599                                                                                        | \$399                                                                                      | \$299                                                                                      | \$299                                                                              |
| Reviews                                                                                             | * * * * * * 140 reviews                                                                      | * * * * *                                                                                    | ★ ★ ★ ★<br>104 reviews                                                                     | ★ ★ ★ ★<br>104 reviews                                                                     | ★ ★ ★ ★<br>61 reviews                                                              |
| Colors Available                                                                                    | Matte Black Rose Gold                                                                        | Stainless Steel Rose Gold                                                                    | Silver Wine                                                                                | White Pink Mint                                                                            | Silver                                                                             |
| Capacity                                                                                            | 500ml / 16.9 fl oz                                                                           | 500ml / 16.9 fl oz                                                                           | 500ml / 16.9 fl oz                                                                         | 350ml / 11.8 fl oz                                                                         | 500ml / 16.9 f                                                                     |
| Motor & Speed                                                                                       | 150 W, 43 RPM                                                                                | 150 W, 43 RPM                                                                                | 150 W, 43 RPM                                                                              | 150 W, 43 RPM                                                                              | 150 W, 43 RP                                                                       |
| Feed Chute                                                                                          | 2 in. (50 mm)                                                                                | 2 in. (50 mm)                                                                                | 2 in. (50 mm)                                                                              | 2 in. (50 mm)                                                                              | 2 in. (50 mm                                                                       |
| Control Lever<br>Controls the pulp flow                                                             | ~                                                                                            | ~                                                                                            | ~                                                                                          |                                                                                            | ~                                                                                  |
| Fine Strainer<br>Great for making smooth,<br>pulp-free juices and silky<br>nut milks                | ~                                                                                            | ~                                                                                            | ~                                                                                          | ~                                                                                          | ~                                                                                  |
| Coarse Strainer Lets more pulp into the juice, making it great for smoothies, soups, or baby solids | ~                                                                                            | ~                                                                                            | ~                                                                                          |                                                                                            | ~                                                                                  |
| Juicing Versatility                                                                                 | Leafy Greens Wheatgrass Hard Produce Soft Produce Nuts & Beans Sorbets & Ice Cream Baby Food | Leafy Greens Wheatgrass Hard Produce Soft Produce Nuts & Beans Sorbets & Ice Cream Baby Food | Leafy Greens<br>Wheatgrass<br>Hard Produce<br>Soft Produce<br>Nuts & Beans<br>Baby Food    | Leafy Greens<br>Wheatgrass<br>Hard Produce<br>Soft Produce<br>Nuts & Beans<br>Baby Food    | Leafy Green<br>Wheatgras<br>Hard Produc<br>Soft Produc<br>Nuts & Bear<br>Baby Food |
| Accessories                                                                                         | Drying Rack<br>Tofu Press<br>Ice Cream Strainer<br>Recipe Book                               | Drying Rack<br>Tofu Press<br>Ice Cream Strainer<br>Citrus Squeezer Attachment<br>Recipe Book | Recipe Book                                                                                | Recipe Book                                                                                | Drying Rad<br>Recipe Boo                                                           |
|                                                                                                     | View Details                                                                                 | View Details                                                                                 | View Details                                                                               | View Details                                                                               | View Details                                                                       |

### **JUICER COMPARISON CHART**

The Compare Juicers page was a top visited page on the site, yet the Hurom customer service team continued to field questions about juicer differences that the chart did not cover.

After an intake session with the customer service team, I architected the content of the chart and revised the design of the page to best present the new content.

Since there are many models of juicers to scroll through, users can narrow down the ones they're most interested in to compare side-by-side.