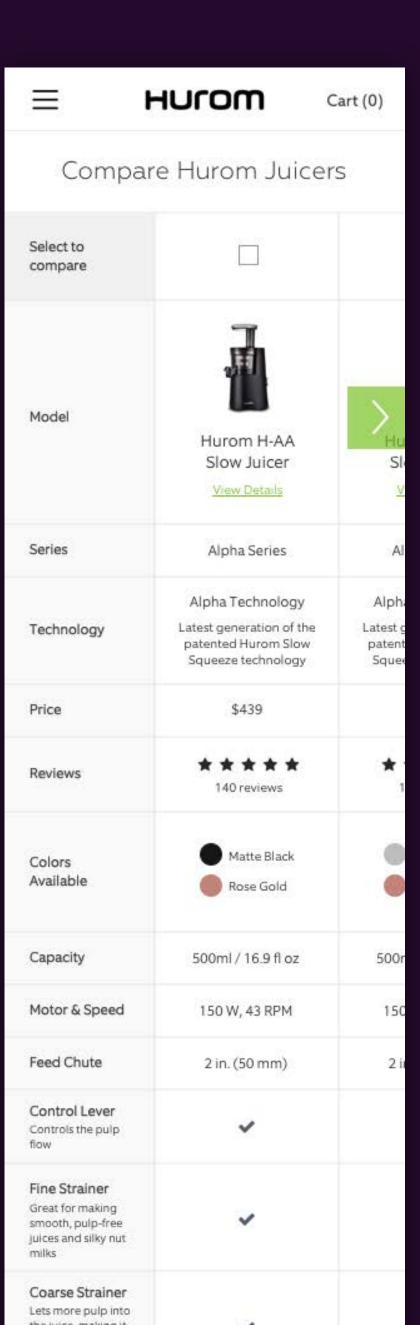

### **UX/UI FOR PRODUCT COMPARISON CHART**

Hurom is a premium juicer brand. I worked on the UX for the e-commerce website as well as ongoing enhancements based on customer feedback and data.

Shop Why Hurom About Us Juice Recipes HUCON Q Search My Account Cart (0)

### Compare Hurom Juicers

| Select to compare                                                                                   |                                                                                              |                                                                                              |                                                                                            |                                                                                            |                                                                                    |
|-----------------------------------------------------------------------------------------------------|----------------------------------------------------------------------------------------------|----------------------------------------------------------------------------------------------|--------------------------------------------------------------------------------------------|--------------------------------------------------------------------------------------------|------------------------------------------------------------------------------------|
| Model                                                                                               | Hurom H-AA<br>Slow Juicer<br>View Details                                                    | Hurom HZ Slow<br>Juicer<br>View Details                                                      | Hurom HH Elite<br>Slow Juicer<br>View Details                                              | Hurom HP Slow<br>Juicer<br>View Details                                                    | Hurom HT<br>Juicer                                                                 |
| Series                                                                                              | Alpha Series                                                                                 | Alpha Series                                                                                 | Classic Series                                                                             | Personal Series                                                                            | Classic Serie                                                                      |
| Technology                                                                                          | Alpha Technology<br>Latest generation of the patented<br>Hurom Slow Squeeze technology       | Alpha Technology<br>Latest generation of the patented<br>Hurom Slow Squeeze technology       | 2nd Gen Technology<br>Previous generation of the patented<br>Hurom Slow Squeeze technology | 2nd Gen Technology<br>Previous generation of the patented<br>Hurom Slow Squeeze technology | 2nd Gen Techno<br>Previous generation of the<br>Hurom Slow Squeeze to              |
| Price                                                                                               | \$439                                                                                        | \$599                                                                                        | \$399                                                                                      | \$299                                                                                      | \$299                                                                              |
| Reviews                                                                                             | * * * * * * 140 reviews                                                                      | * * * * *                                                                                    | ★ ★ ★ ★<br>104 reviews                                                                     | ★ ★ ★ ★<br>104 reviews                                                                     | ★ ★ ★ ★<br>61 reviews                                                              |
| Colors Available                                                                                    | Matte Black Rose Gold                                                                        | Stainless Steel Rose Gold                                                                    | Silver Wine                                                                                | White Pink Mint                                                                            | Silver                                                                             |
| Capacity                                                                                            | 500ml / 16.9 fl oz                                                                           | 500ml / 16.9 fl oz                                                                           | 500ml / 16.9 fl oz                                                                         | 350ml / 11.8 fl oz                                                                         | 500ml / 16.9 f                                                                     |
| Motor & Speed                                                                                       | 150 W, 43 RPM                                                                                | 150 W, 43 RPM                                                                                | 150 W, 43 RPM                                                                              | 150 W, 43 RPM                                                                              | 150 W, 43 RP                                                                       |
| Feed Chute                                                                                          | 2 in. (50 mm)                                                                                | 2 in. (50 mm)                                                                                | 2 in. (50 mm)                                                                              | 2 in. (50 mm)                                                                              | 2 in. (50 mm                                                                       |
| Control Lever<br>Controls the pulp flow                                                             | ~                                                                                            | ~                                                                                            | ~                                                                                          |                                                                                            | ~                                                                                  |
| Fine Strainer<br>Great for making smooth,<br>pulp-free juices and silky<br>nut milks                | ~                                                                                            | ~                                                                                            | ~                                                                                          | ~                                                                                          | ~                                                                                  |
| Coarse Strainer Lets more pulp into the juice, making it great for smoothies, soups, or baby solids | ~                                                                                            | ~                                                                                            | ~                                                                                          |                                                                                            | ~                                                                                  |
| Juicing Versatility                                                                                 | Leafy Greens Wheatgrass Hard Produce Soft Produce Nuts & Beans Sorbets & Ice Cream Baby Food | Leafy Greens Wheatgrass Hard Produce Soft Produce Nuts & Beans Sorbets & Ice Cream Baby Food | Leafy Greens<br>Wheatgrass<br>Hard Produce<br>Soft Produce<br>Nuts & Beans<br>Baby Food    | Leafy Greens<br>Wheatgrass<br>Hard Produce<br>Soft Produce<br>Nuts & Beans<br>Baby Food    | Leafy Green<br>Wheatgras<br>Hard Produc<br>Soft Produc<br>Nuts & Bear<br>Baby Food |
| Accessories                                                                                         | Drying Rack<br>Tofu Press<br>Ice Cream Strainer<br>Recipe Book                               | Drying Rack<br>Tofu Press<br>Ice Cream Strainer<br>Citrus Squeezer Attachment<br>Recipe Book | Recipe Book                                                                                | Recipe Book                                                                                | Drying Rad<br>Recipe Boo                                                           |
|                                                                                                     | View Details                                                                                 | View Details                                                                                 | View Details                                                                               | View Details                                                                               | View Details                                                                       |

### **JUICER COMPARISON CHART**

The Compare Juicers page was a top visited page on the site, yet the Hurom customer service team continued to field questions about juicer differences that the chart did not cover.

After an intake session with the customer service team, I architected the content of the chart and revised the design of the page to best present the new content.

Since there are many models of juicers to scroll through, users can narrow down the ones they're most interested in to compare side-by-side.